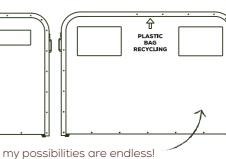

in my trunk.

I'm ergonomical and I won't break your back.

I promise.

#### YOUR LOGO GOES HERE

(or wherever you'd like).

# Am I Durable ! Absolutely.

And beautifully powder coated, too.

My doors are hinged and spring closed.

I come with rigid liners, sleek curves,
and a 45 gallon capacity per waste stream.

I don't mess around.



### **HERE ARE MY STATS**

| DESCRPTION | MODEL# | WIDTH | HEIGHT | DEPTH | # DOORS | CAPACITY |
|------------|--------|-------|--------|-------|---------|----------|
| FUEL       | FWR-1X | 19.00 | 38.00  | 21.00 | 1       | 32       |
| SINGLE     | SWR-1X | 24.29 | 41.19  | 25    | 1       | 44       |
| DOUBLE     | DWR-2X | 47.17 | 41.19  | 25    | 2       | 88       |
| TRIPLE     | TWR-3X | 55.26 | 41.19  | 25    | 2       | 111      |



FUEL







You can put graphics on me, too.

### **MY SHADES**



these are standard, but I look good in every color.

if you want me, hit me up here.