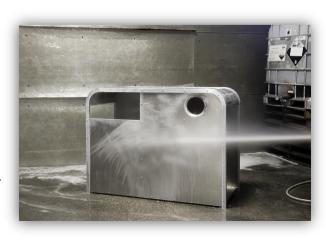

# Am I Durable ! Absolutely.

And beautifully powder coated, too.

My doors are hinged and spring closed.

I come with rigid liners, sleek curves,
and a 45 gallon capacity per waste stream.

I don't mess around.